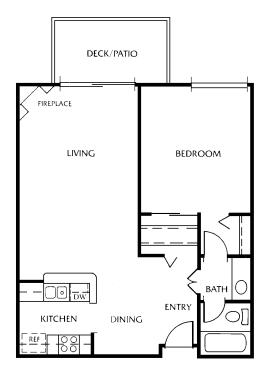

up to an electric fireplace or enjoy a snack break on top of the breakfast counter. The tiled bath also features a modern glass shower enclosure. Bamboo floors are laid throughout, a remodeled vanity has elegant grant counters, and a spacious walk-in closet is perfect for the clothing enthusiast. Double pane windows and sliding glass patio door. Come see this special place!



Asking \$519,000

Ulysses C. Maurille, Broker

Your Exclusive On-Site Realtor

650/994-0300



#### **Additional Information:**

Built in 1974. Converted to condos in 1984. 717 sq. ft.

Deeded 1-Car parking space, with additional overhead storage cabinet
Laundry room located nearby with 6 full size Washers & Dryers

\*HOA Dues \$437.99 month includes water and garbage, common insurance

# **Collingwood Floor Plan**



## **Complex Amenities**

Over 23 acres of lush greenery, babbling brooks, and mature trees. Relax by the duck pond & water fountain, in one of two cozy gazebos, or on one of the many well manicured grassy areas and a dog run. A private community with gated entry and 24-hour security. Three story clubhouse with heated swimming pool, hot tub, separate men's and women's sauna & gym, recently refurbished billiards room, quiet study areas, and a cozy library. Enjoy tennis & basketball on nicely resurfaced courts, a bright & sunny outdoor pool & hot tub. Over 450 visitor parking spaces for friends & relatives while visiting. Immediate access to 280 North & South.

Close to Serramonte Shopping Center & Gellert Market Place with shopping, restaurants, gas stations and 24-hour convenience store