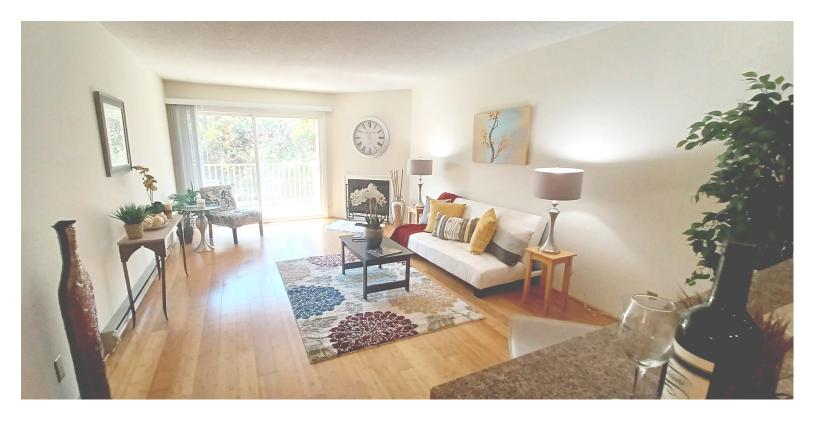

# 381 Half Moon Lane #305 "The Collingwood Plan"

Gorgeous top floor unit, sunny & bright. A spacious private deck looks out to tall, luscious trees. The beautifully remodeled kitchen boasts granite counters, new shaker style wood cabinets, a built —in microwave, and glass top electric stove. On down time, cozy up to an electric fireplace or enjoy a snack break on top of the breakfast counter. The tiled bath also features a modern glass shower enclosure. Bamboo floors are laid throughout, a remodeled vanity has elegant grant counters, and a spacious walk-in closet is perfect for the clothing enthusiast. Double pane windows and sliding glass patio door. Come see this special place!

#### **Additional Information:**

Built in 1974. Converted to condos in 1984. 717 sq. ft.

Deeded 1-Car parking space, with additional overhead storage cabinet
Laundry room located nearby with 6 full size Washers & Dryers

\*HOA Dues \$437.99 month includes water and garbage, common insurance