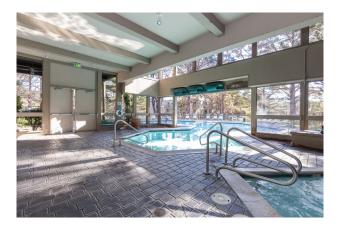

## **Complex Amenities**

Over 23 acres of lush greenery, babbling brooks, and mature trees. Relax by the duck pond & water fountain, in one of two cozy gazebos, or on one of the many well manicured grassy areas and a dog run. A private community with gated entry and 24-hour security. Three story clubhouse with heated swimming pool, hot tub, separate men's and women's sauna & gym, recently refurbished billiards room, quiet study areas, and a cozy library. Enjoy tennis & basketball on nicely resurfaced courts, a bright & sunny outdoor pool & hot tub. Over 450 visitor parking spaces for friends & relatives while visiting. Immediate access to 280 North & South.