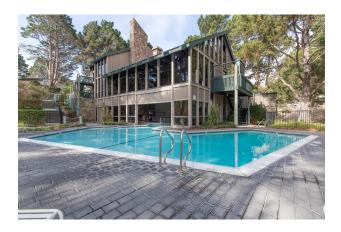

## **Complex Amenities**

Over 23 acres of lush greenery, babbling brooks, and mature trees. Relax by the duck pond & water fountain, in one of two cozy gazebos, or on one of the many well manicured grassy areas and a dog run. A private community with gated entry and 24-hour security. Three story clubhouse with heated swimming pool, hot tub, separate men's and women's sauna & gym, recently refurbished billiards room, quiet study areas, and a cozy library. Enjoy tennis & basketball on nicely resurfaced courts, a bright & sunny outdoor pool & hot tub. Over 450 visitor parking spaces for friends & relatives while visiting. Immediate access to 280 North & South.